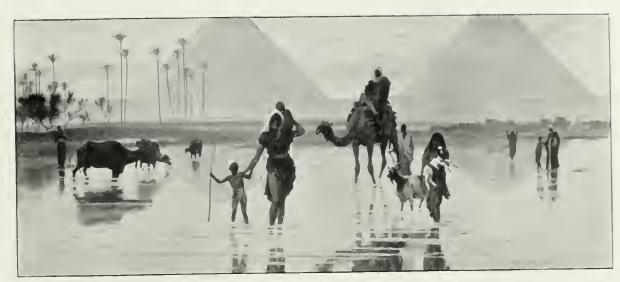

57

 $44 \times 34$ 

SPRING VOICES.

MARY L. WALLER.

 $48\times72$  The ford from the village: Plains of Ghizeh during the overflow of the Nile.

SUNSHINE AND SHADOW.

 $74\times42$ 

F. A. NEWDIGATE, ESQ., M.P.